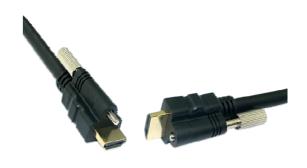

# **UMACABLE HIGH QUALITY HDMI CABLE WITH SCREW**

#### **Connector 1**

Connector Type: HDMI Type A Male
PIN Construction: Phosphor Copper
Plating: 1 µm Gold
Injection: 45P PVC

#### **Connector 2**

Connector Type: HDMI Type A Male
PIN Construction: Phosphor Copper
Plating: 1 µm Gold
Injection: 45P PVC