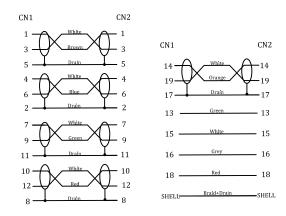

## Construction

#### **Conductor 1 (5 pairs)**

Conductor Type: 30AWG Bare Copper

Insulation: Foamed PE

Color: Brown/White, Blue/White, Green/

White, Red/White, Orange/White

Drain Wire: 30AWG Bare Copper Shield: Aluminum Foil+Mylar

#### Conduct 2 (4 cores)

Conductor Type: 30AWG Bare Copper

Insulation: HDPE

Color: Green, White, Grey, Red

Shield: Aluminum Foil+Mylar

100% Coverage