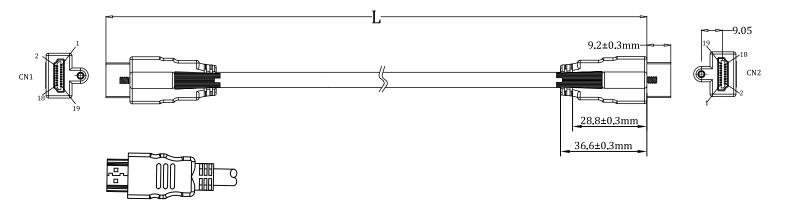

# **Diagram**

#### **Overall**

Drain Wire: 30AWG Copper Clad Steel Foil Shield: Aluminum Foil+Mylar

100% Coverage

Braided Shield: 16/4/0.12 Aluminum Magnesium

Jacket: PVC

OD: 6.0±0.2mm