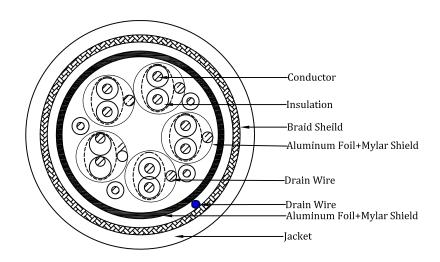

## Construction

#### **Conductor 1 (5 pairs)**

Conductor Type: 30AWG Bare Copper

Insulation: Foamed PE

Color: Brown/White, Blue/White, Green/

White, Red/White, Orange/White

Drain Wire: 30AWG Bare Copper Shield: Aluminum Foil+Mylar

100% Coverage

#### Conduct 2 (4 cores)

Conductor Type: 30AWG Bare Copper

Insulation: HDPE

Color: Green, White, Grey, Red

Shield: Aluminum Foil+Mylar

100% Coverage

#### **Overall**

Drain Wire: 30AWG Copper Clad Steel Foil Shield: Aluminum Foil+Mylar

100% Coverage

Braided Shield: 16/4/0.12 Aluminum Magnesium

Jacket: PVC

OD: 6.0±0.2mm